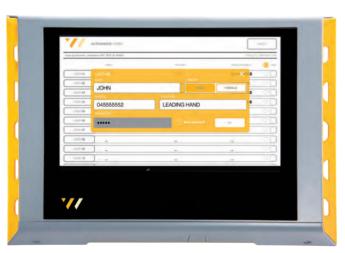

# Innovative Software

Customise access, monitor in real-time, and utilise geofencing for precise location tracking. With Vanguard Wireless, you're adopting a legacy of safety and innovation.

Touchscreen Control Unit (TCU)