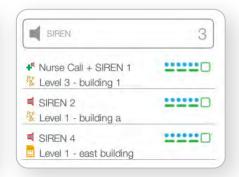

### Nurse Calls & Evacuation Sirens

Traditional methods like mobile phones or two-way radios can be unreliable during emergencies, especially if staff are new, have language barriers, or if the site has poor cellular coverage.

### **Advanced Communications**

Every alert matters. Our system ensures that nurse calls and evacuation siren alerts are transmitted and received within seconds, keeping everyone informed and safe.