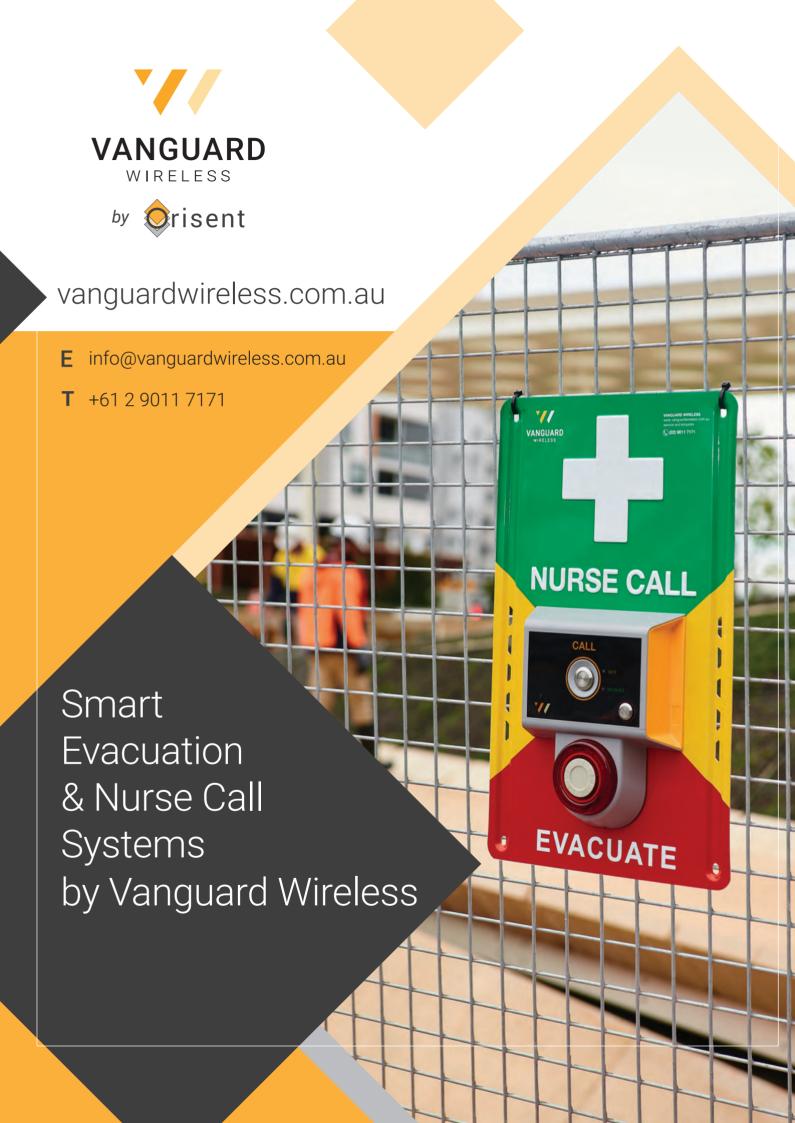

### Nurse Calls & Evacuation Sirens

Traditional methods like mobile phones or two-way radios can be unreliable during emergencies, especially if staff are new, have language barriers, or if the site has poor cellular coverage.

Vanguard Wireless' devices are tailored for diverse environments, offering a reliable and immediate emergency alert system.

Robust Operating System

Centralise your safety management with our control panel and web-based user portal. Real-time monitoring and swift action are guaranteed, ensuring optimal safety across all sites.