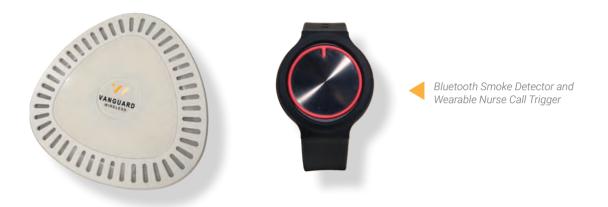

### Wearables and Sensors

While our primary focus remains on nurse calls and sirens, our advanced wearables and sensors provide an extended layer of protection.