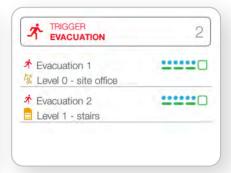

### Nurse Calls & Evacuation Sirens

Traditional methods like mobile phones or two-way radios can be unreliable during emergencies, especially if staff are new, have language barriers, or if the site has poor cellular coverage.

### **Advanced Communications**

Every alert matters. Our system ensures that nurse calls and evacuation siren alerts are transmitted and received within seconds, keeping everyone informed and safe.