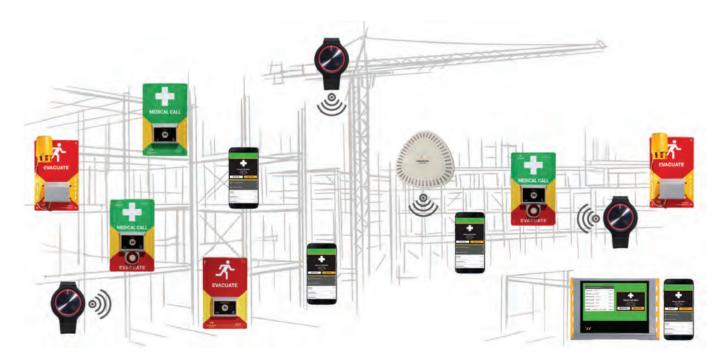

### Nurse Calls & Evacuation Sirens

Traditional methods like mobile phones or two-way radios can be unreliable during emergencies, especially if staff are new, have language barriers, or if the site has poor cellular coverage.

# Adaptable Connectivity Solutions

Vanguard Wireless' devices seamlessly operate on a robust wireless mesh network, ensuring flawless communication under rigorous geographic and vertical circumstances. This self-reliant communication system ensures that you're always connected and protected, irrespective of cellular conditions.

### **Advanced Communications**

Every alert matters. Our system ensures that nurse calls and evacuation siren alerts are transmitted and received within seconds, keeping everyone informed and safe.

### Wireless Network Establishment

Vanguard Wireless devices ensure a seamless wireless mesh network. This independent connectivity ensures you're always connected and safe.

### Wearables and Sensors

While our primary focus remains on nurse calls and sirens, our advanced wearables and sensors provide an extended layer of protection.