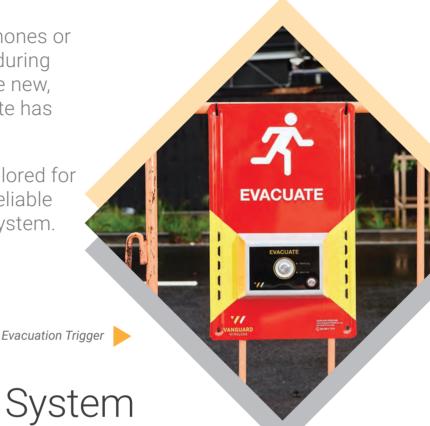

### **Advanced Communications**

Every alert matters. Our system ensures that nurse calls and evacuation siren alerts are transmitted and received within seconds, keeping everyone informed and safe.