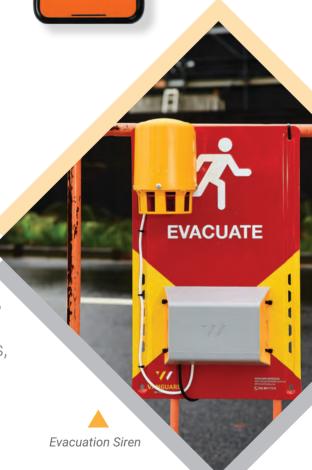

### Nurse Calls & Evacuation Sirens

Traditional methods like mobile phones or two-way radios can be unreliable during emergencies, especially if staff are new, have language barriers, or if the site has poor cellular coverage.

### **Advanced Communications**

Every alert matters. Our system ensures that nurse calls and evacuation siren alerts are transmitted and received within seconds, keeping everyone informed and safe.