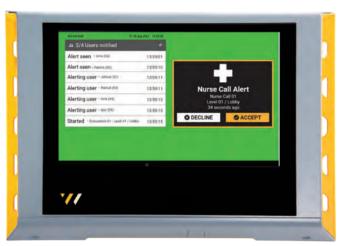

### **Advanced Communications**

Every alert matters. Our system ensures that nurse calls and evacuation siren alerts are transmitted and received within seconds, keeping everyone informed and safe.

### Nurse Calls & Evacuation Sirens

Traditional methods like mobile phones or two-way radios can be unreliable during emergencies, especially if staff are new, have language barriers, or if the site has poor cellular coverage.