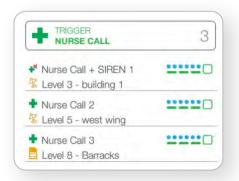

### Nurse Calls & Evacuation Sirens

Traditional methods like mobile phones or two-way radios can be unreliable during emergencies, especially if staff are new, have language barriers, or if the site has poor cellular coverage.

### **Advanced Communications**

Every alert matters. Our system ensures that nurse calls and evacuation siren alerts are transmitted and received within seconds, keeping everyone informed and safe.