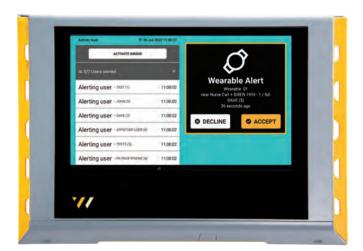

### Wearables and Sensors

While our primary focus remains on nurse calls and sirens, our advanced wearables and sensors provide an extended layer of protection.

## Device Power Options

Our devices adapt to your site's power needs. With real-time monitoring, you're always assured of their operational status. Battery, signal and connectivity are clearly displayed.