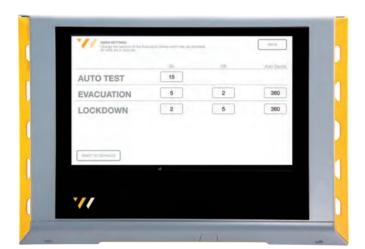

# Innovative Software

Customise access, monitor in real-time, and utilise geofencing for precise location tracking. With Vanguard Wireless, you're adopting a legacy of safety and innovation.

Touchscreen Control Unit (TCU)

# Do our solutions meet your evacuation and nurse call system needs?

- ☐ Mesh RF networking
- ☐ Cellular NB IoT (LTE) networking
- Virtual devices
- ☐ Smartphone app
- SMS notifications
- ☐ Announcements over two-way radio
- ☐ Telemetry of devices on site
- Geofencing
- ☐ System and device status tested regularly
- □ Scheduled evacuation auto-tests
- Wearables and sensors
- ☐ Hardware and software integrations with open API
- ☐ Individual device power monitoring
- ☐ Individual device connectivity monitoring
- Rechargeable batteries
- ☐ Edit device names in < 30 seconds
- □ Audio and visual notifications indicating alerts sent and received
- Web-based user portal
- □ System activity logs for reporting/auditing