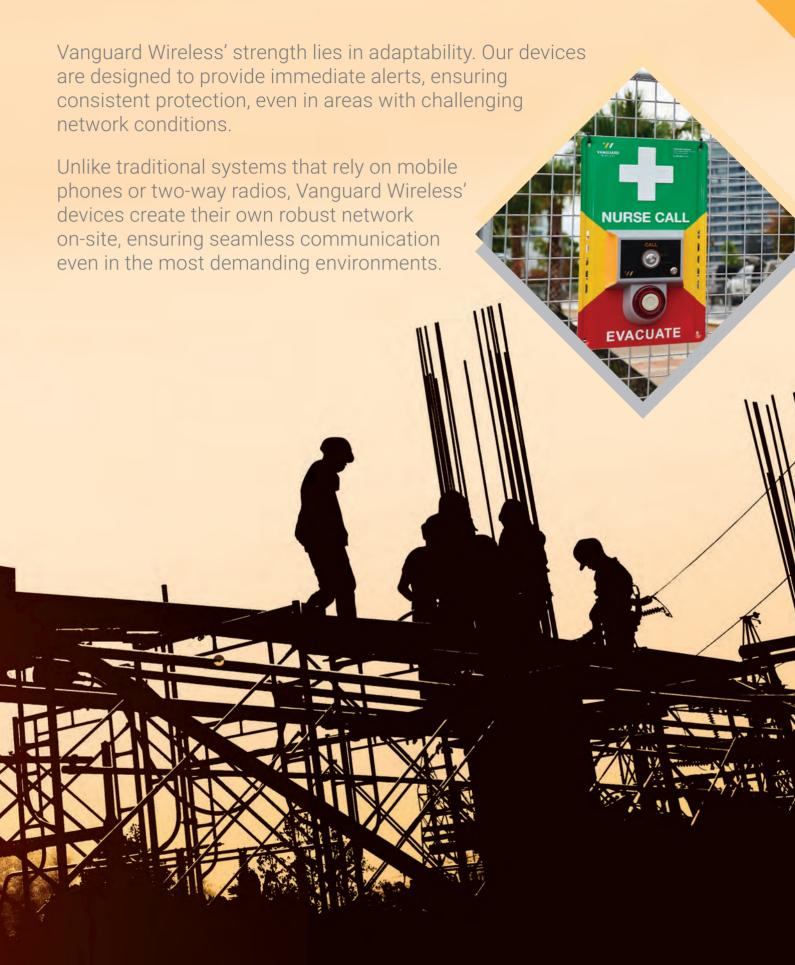

### Nurse Calls & Evacuation Sirens

Traditional methods like mobile phones or two-way radios can be unreliable during emergencies, especially if staff are new, have language barriers, or if the site has poor cellular coverage.

Vanguard Wireless' devices are tailored for diverse environments, offering a reliable and immediate emergency alert system.

Robust Operating System

Centralise your safety management with our control panel and web-based user portal. Real-time monitoring and swift action are guaranteed, ensuring optimal safety across all sites.